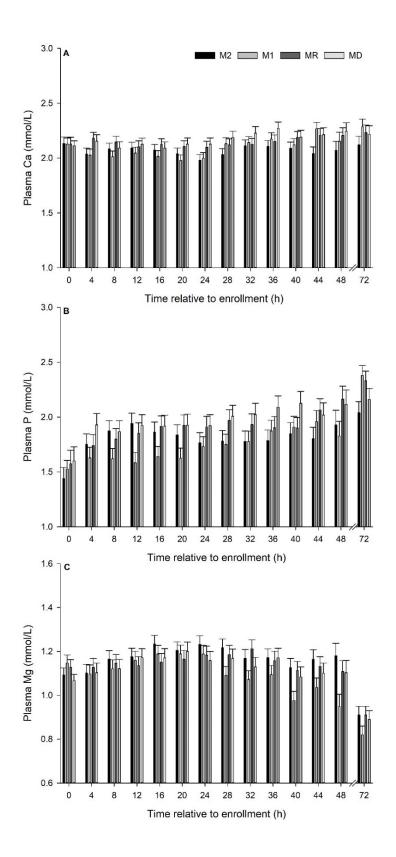

## **Data Availability**

The data associated with this publication are in the supplemental files.

Peer reviewed

**Supplementary Figure 1.** Average plasma Ca, P and Mg concentration by day relative to enrollment vertical bar plot. Bars represent means and error bars represent standard error of the mean.